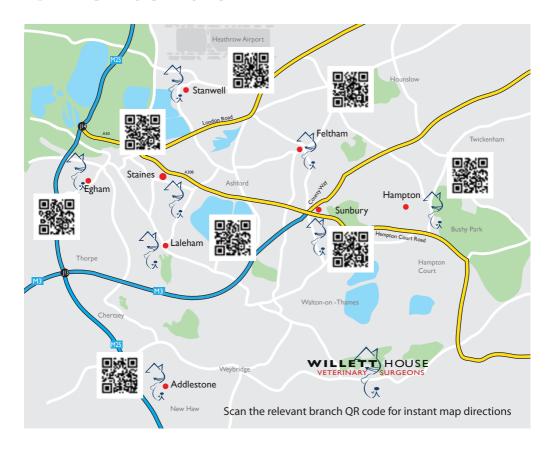

se.

To ensure the sustainability of this service we run our out-of hours service in collaboration with Vets Now - a specialist out-of-hours service provider. Our own vets continue to see patients until 9.30pm each weeknight and during the day on Saturday with Vets Now providing emergency care, also from our Staines branch, outside of these hours and on Sundays and Bank Holidays.

Whenever you require urgent veterinary advice or emergency assistance please phone your usual Willett House branch telephone number.

When your local branch is closed you call will be either answered by another Willett House branch or, depending on the time of day, you will hear an answer phone message on how to contact either the Willett House Duty Vet or Vets Now Emergency Service.





# **BRANCH LOCATIONS**



# **24 EMERGENCY COVER**

Outside of normal opening hours please phone your normal branch number and details will be provided on how to contact our in-house emergency service run from our Staines branch.



# WILLETT HOUSE PET CLUB

# Plan Monthly SAVE MONEY

Our Pet Club has been specifically designed to provide the routine preventative veterinary care that your pet will require throughout the year at a substantial discount and through affordable monthly payments.

# Your monthly Pet Club payment includes:

Twice Yearly Vet Health Assessment

# Annual Vaccination Programme

Dogs: Distemper, Parvovirus, Hepatitis,

Leptospirosis and Parainfluenza

Cats: Feline Enteritis, Cat Flu and Leukaemia

Rabbits: Myxomatosis and VHD inc NEW Strain

of VHD - VHD2

FREE HOME DELIVERY INCLUDED
FOR DOG