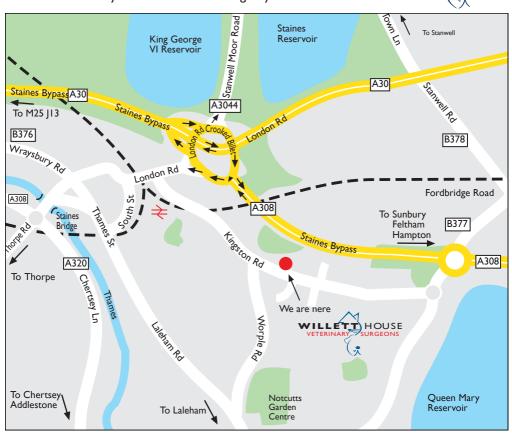

# **BRANCH LOCATIONS**

# **24 EMERGENCY COVER**

Outside of normal opening hours please phone your normal branch number and details will be provided on how to contact our in-house emergency service run from our Staines branch.